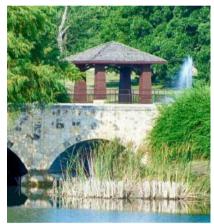

"The brain" rock located in the river

Tree on the bank of the Upper Pond

View of the bridge from the Lower Pond

Waster to the state of the

Picnic table located by the Lower Pond

Meadow Loop Trail Bench overlooking the river, on Meadow Loop Trail