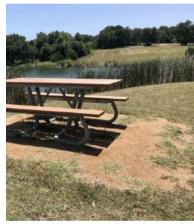

"The brain" rock located in the river

Tree on the bank of the Upper Pond

View of the bridge from the Lower Pond

Waster to the state of the

Picnic table located by the Lower Pond

Meadow Loop Trail Bench overlooking the river, on Meadow Loop Trail