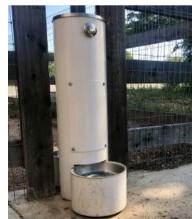

Chimney of the A.M. Brown Cabin, located by the meadow

Water fountain located in the Dog Ranch

Sponsors for Nature Trail

Sponsorship sign located in the Wildlife Viewing Blind

D. Wright li

Light located on the sidewalk near Garey House Trail access point from the Equestrian Center