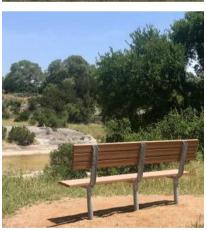

"The brain" rock located in the river

Tree on the bank of the Upper Pond

View of the bridge from the Lower Pond

Waster to the state of the

Picnic table located by the Lower Pond

Meadow Loop Trail Bench overlooking the river, on Meadow Loop Trail