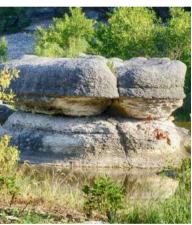

"The brain" rock located in the river

Tree on the bank of the Upper Pond

View of the bridge from the Lower Pond

Waster to the state of the

Picnic table located by the Lower Pond

Meadow Loop Trail Bench overlooking the river, on Meadow Loop Trail