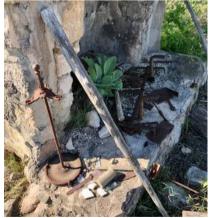

Chimney of the A.M. Brown Cabin, located by the meadow

Water fountain located in the Dog Ranch

Sponsors for Nature Trail

Sponsorship sign located in the Wildlife Viewing Blind

D. Wright li

Light located on the sidewalk near Garey House Trail access point from the Equestrian Center