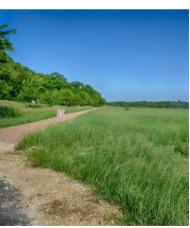

"The brain" rock located in the river

Tree on the bank of the Upper Pond

View of the bridge from the Lower Pond

Waster to the state of the

Picnic table located by the Lower Pond

Meadow Loop Trail Bench overlooking the river, on Meadow Loop Trail