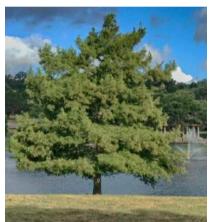

"The brain" rock located in the river

Tree on the bank of the Upper Pond

View of the bridge from the Lower Pond

Waster to the state of the

Picnic table located by the Lower Pond

Meadow Loop Trail Bench overlooking the river, on Meadow Loop Trail